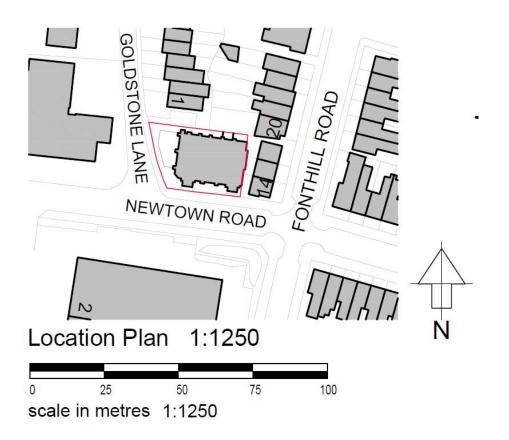

## St Agnes Church, Newtown Road BH2022/02810



#### **Application Description**

 Retrospective application for the installation of high level ventilation grilles to gable ends, handrail to parapet wall of roof and external up/down lighting to south elevation at second floor.



#### **Existing Location Plan**





#### Aerial photo of site





#### 3D Aerial photo of site





### Street photo of site





### Street photo of site





#### Other photos of site







### Other photos of site







#### **Proposed Elevations & Floor Plan**











0578.PL.1003 A

#### Representations

Three (3) representations have been received, objecting to the proposal on the following grounds:

- Light pollution
- Noise nuisance
- Creation of terraces on the building have historically been refused.
- Detrimental impact on property value
- Loss of privacy

A representation has also been received from **Ward Councillor O'Quinn**, objecting to the proposed development. A full copy of the email is attached to this report.

A representation has also been received from former **Ward Councillor Alcock**, objec