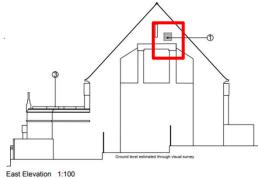

#### **Application Description**

 Retrospective application for the installation of high level ventilation grilles to gable ends, handrail to parapet wall of roof and external up/down lighting to south elevation at second floor.

#### **Proposed Elevations & Floor Plan**

0578.PL.1003 A