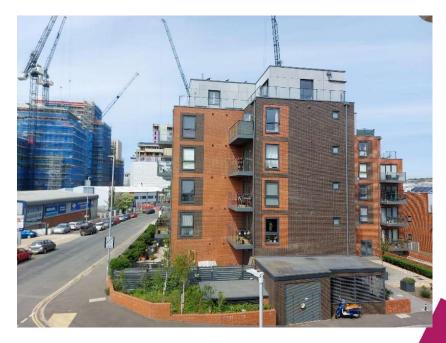

## St Agnes Church, Newtown Road BH2022/02810



#### **Application Description**

 Retrospective application for the installation of high level ventilation grilles to gable ends, handrail to parapet wall of roof and external up/down lighting to south elevation at second floor.



#### **Existing Location Plan**





#### Aerial photo of site





#### 3D Aerial photo of site





### Street photo of site





### Street photo of site





#### Other photos of site







### Other photos of site







#### **Proposed Elevations & Floor Plan**











0578.PL.1003 A

#### Representations

Three (3) representations have been received, objecting to the proposal on the following grounds:

- Light pollution
- Noise nuisance
- Creation of terraces on the building have historically been refused.
- Detrimental impact on property value
- Loss of privacy

A representation has also been received from **Ward Councillor O'Quinn**, objecting to the proposed development. A full copy of the email is attached to this report.

A representation has also been received from former **Ward Councillor Alcock**, objecting to the proposed development. A full copy of the email is attached to this report.

# **Key Considerations in the Application**

- Design and Appearance
- Impact on Amenity



#### **Con