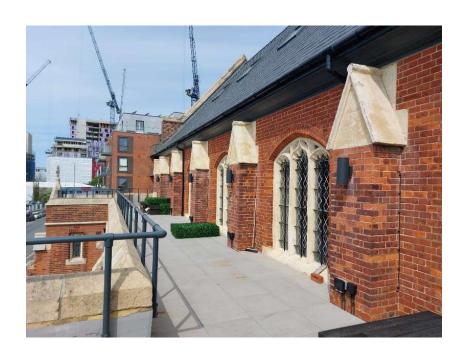

## St Agnes Church, Newtown Road BH2022/02810



#### **Application Description**

 Retrospective application for the installation of high level ventilation grilles to gable ends, handrail to parapet wall of roof and external up/down lighting to south elevation at second floor.



#### **Existing Location Plan**





#### Aerial photo of site





#### 3D Aerial photo of site





### Street photo of site





### Street photo of site





#### Other photos of site







### Other photos of site







#### **Proposed Elevations & Floor Plan**











0578.PL.1003 A

#### Representations

Three (3) representations have been received, objecting to the proposal on the following grounds:

- Light pollution
- Noise nuisance
- Creation of terraces on the building have historically been refused.
- Detrimental impact on property value
- Loss of privacy

A representation has also been received from **Ward Councillor O'Quinn**, objecting to the proposed development. A full copy of the email is attached to this report.

A representation has also been received from former **Ward Councillor Alcock**, objecting to the proposed development. A full copy of the email is attached to this report.

# **Key Considerations in the Application**

- Design and Appearance
- Impact on Amenity



#### **C