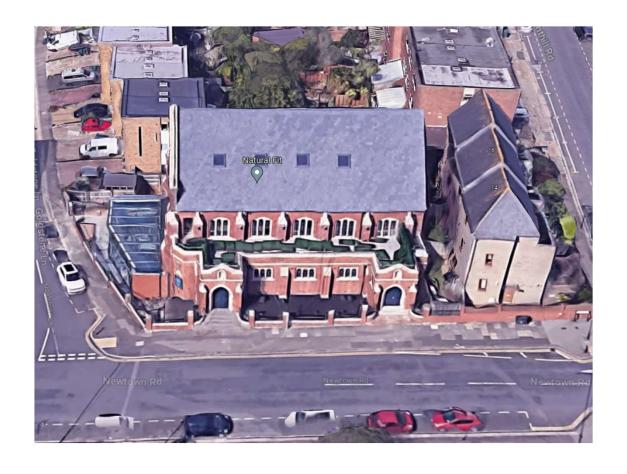

## St Agnes Church, Newtown Road BH2022/02810



#### **Application Description**

 Retrospective application for the installation of high level ventilation grilles to gable ends, handrail to parapet wall of roof and external up/down lighting to south elevation at second floor.



#### **Existing Location Plan**





#### Aerial photo of site





#### 3D Aerial photo of site





### Street photo of site





### Street photo of site





#### Other photos of site







### Other photos of site







#### **Proposed Elevations & Floor Plan**











0578.PL.1003 A

#### Representations

Three (3) representations have been received, objecting to the proposal on the following grounds:

- Light pollution
- Noise nuisance
- Creation of terraces on the building have historically been refused.
- Detrimental impact on property value
- Loss of privacy

A representation has also been received from **Ward Councillor O'Quinn**, objecting to the proposed development. A full copy of the email is attached to this report.

A representation has also been received from former **Ward Councillor Alcock**, objecting to the proposed development. A full copy of the email is att