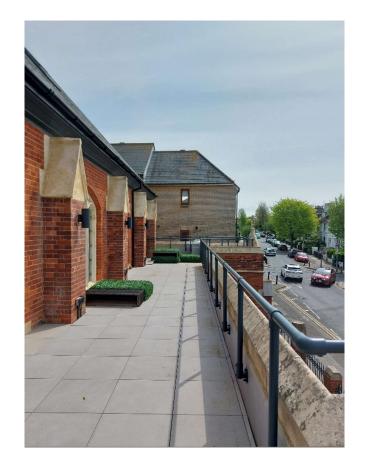

## St Agnes Church, Newtown Road BH2022/02810



#### **Application Description**

 Retrospective application for the installation of high level ventilation grilles to gable ends, handrail to parapet wall of roof and external up/down lighting to south elevation at second floor.



#### **Existing Location Plan**





#### Aerial photo of site





#### 3D Aerial photo of site





### Street photo of site





### Street photo of site





#### Other photos of site







### Other photos of site







#### **Proposed Elevations & Floor Plan**











0578.PL.1003 A

#### Representations

Three (3) representations have been received, objecting to the proposal on the following grounds:

- Light pollution
- Noise nuisance
- Creation of terraces on the building have historically been refused.
- Detrimental impact on property value
- Loss of privacy

A representation has also been received from **Ward Councillor O'Quinn**, objecting to the proposed development. A full copy of the email is attached to this report.

A representation has also been received from former **Ward Councillor Alcock**, objecting to the proposed development. A full copy of the email is attached to this report.

# **Key Considerations in the Application**

- Design and Appearance
-