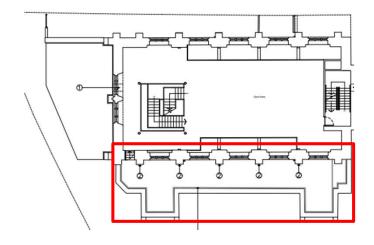

## St Agnes Church, Newtown Road BH2022/02810



#### **Application Description**

 Retrospective application for the installation of high level ventilation grilles to gable ends, handrail to parapet wall of roof and external up/down lighting to south elevation at second floor.



#### **Existing Location Plan**





#### Aerial photo of site





#### 3D Aerial photo of site





### Street photo of site





### Street photo of site





#### Other photos of site







### Other photos of site







#### **Proposed Elevations & Floor Plan**











0578.PL.1003 A

#### Representations

Three (3) representations have been received, objecting to the proposal on the following grounds:

- Light pollution
- Noise nuisance
- Creation of terraces on the building have historically been refused.
- Detrimental impact on property value
- Loss of privacy

A representation has also been received from **Ward Councillor O'Quinn**, objecting to the proposed development. A full copy of the email is attached to this report.

A representation has also been received from former **Ward Councillor Alcock**, objecting to the proposed development. A full copy of the email is attached to this report.

# **Key Considerations in the Application**

- Design and Appearance
- Impact on Amenity



#### **Conclusion and Planning Balance**

- Appearance is accep