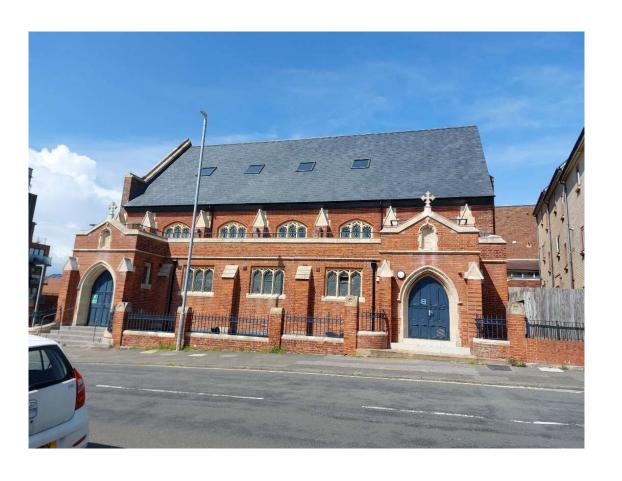

## St Agnes Church, Newtown Road BH2022/02810



#### **Application Description**

 Retrospective application for the installation of high level ventilation grilles to gable ends, handrail to parapet wall of roof and external up/down lighting to south elevation at second floor.



#### **Existing Location Plan**





#### Aerial photo of site





#### 3D Aerial photo of site





### Street photo of site





### Street photo of site





#### Other photos of site







### Other photos of site







#### **Proposed Elevations & Floor Plan**











0578.PL.1003 A

#### Representations

Three (3) representations have been received, objecting to the proposal on the following grounds:

- Light pollution
- Noise nuisance
- Creation of terraces on the building have historically been refused.
- Detrimental impact on property value
- Loss of privacy

A representation has also been received from **Ward Councillor O'Quinn**, objecting to the proposed development. A full copy of the email is attached to this report.

A representation has also been received from former **Ward Councillor Alcock**, objecting to the proposed development. A full copy of the email is attached to this report.

# **Key