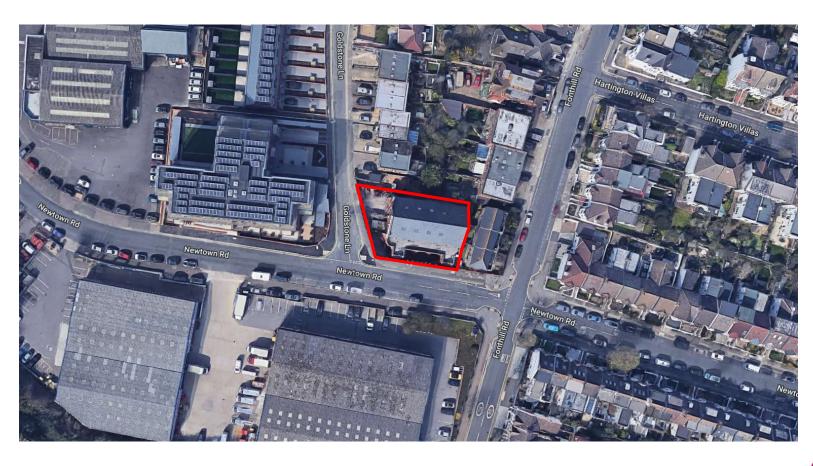

## St Agnes Church, Newtown Road BH2022/02810



#### **Application Description**

 Retrospective application for the installation of high level ventilation grilles to gable ends, handrail to parapet wall of roof and external up/down lighting to south elevation at second floor.



#### **Existing Location Plan**





#### Aerial photo of site





#### 3D Aerial photo of site





### Street photo of site





### Street photo of site





#### Other photos of site







### Other photos of site







#### **Proposed Elevations & Floor Plan**











0578.PL.1003 A

#### Representations

Three (3) representations have been received, objecting to the proposal on the following grounds:

- Light pollution
- Noise nuisance
- Creation of terraces on the building have historically been refused.
- Detrimental impact on property value
- Loss of privacy

A representation has also been received from **Ward Councillor O'Quinn**, objecting to the proposed development. A full copy of the email is attached to this report.

A representation has also been received from former **Ward Councillor Alcock**, objecting to the proposed developmen