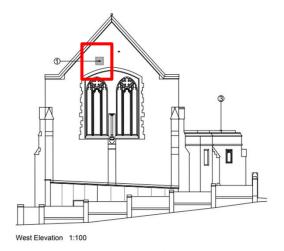

#### **Application Description**

 Retrospective application for the installation of high level ventilation grilles to gable ends, handrail to parapet wall of roof and external up/down lighting to south elevation at second floor.

#### **Proposed Elevations & Floor Plan**

0578.PL.1003 A