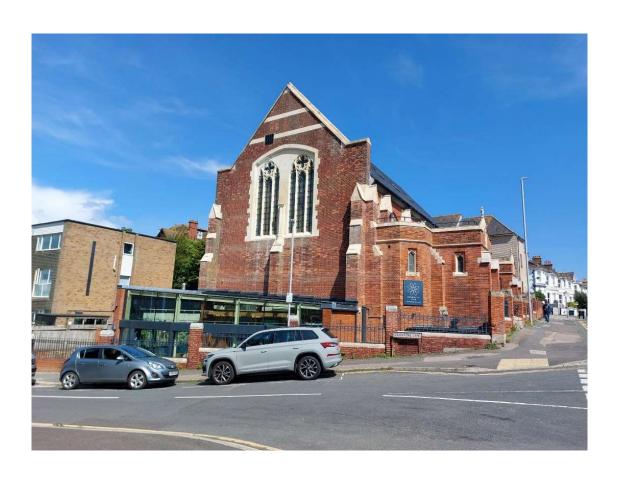

## St Agnes Church, Newtown Road BH2022/02810



#### **Application Description**

 Retrospective application for the installation of high level ventilation grilles to gable ends, handrail to parapet wall of roof and external up/down lighting to south elevation at second floor.



#### **Existing Location Plan**





#### Aerial photo of site





#### 3D Aerial photo of site





### Street photo of site





### Street photo of site





#### Other photos of site







### Other photos of site







#### **Proposed Elevations & Floor Plan**











0578.PL.1003 A

#### Representations

Three (3) representations have been received, objecting to the proposal on the following grounds:

- Light pollution
- Noise nuisance
- Creation of terraces on the building have historically been refused.
- Detrimental impact on property value
- Loss of privacy

A representation has also been received from **Ward Councillor O'Quinn**, objecting to the proposed development. A full copy of the email is attached to this report.

A representation has also been received from former **Ward Councillor Alcock**, objecting to the proposed development. A full copy of the email is attached to this report.

# **Key Considerations in the Applica