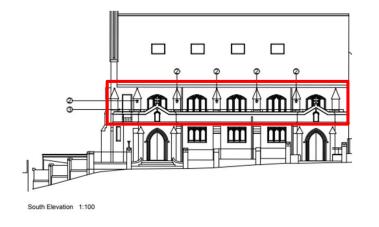

#### **Application Description**

 Retrospective application for the installation of high level ventilation grilles to gable ends, handrail to parapet wall of roof and external up/down lighting to south elevation at second floor.

#### **Proposed Elevations & Floor Plan**

0578.PL.1003 A